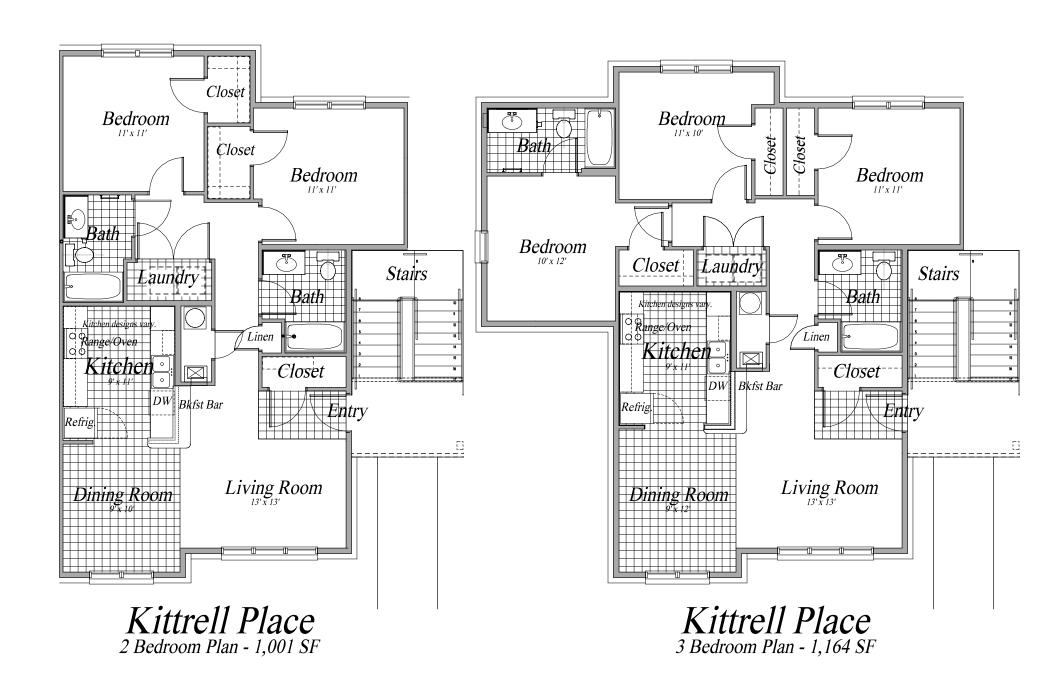

### **UNITS OFFERED:**

TWO BEDROOM, TWO BATH

1,064 square feet 12-month lease ranging from \$395 to \$565

THREE BEDROOM, TWO BATH

1,246 square feet 12-month lease ranging from \$450 to \$625