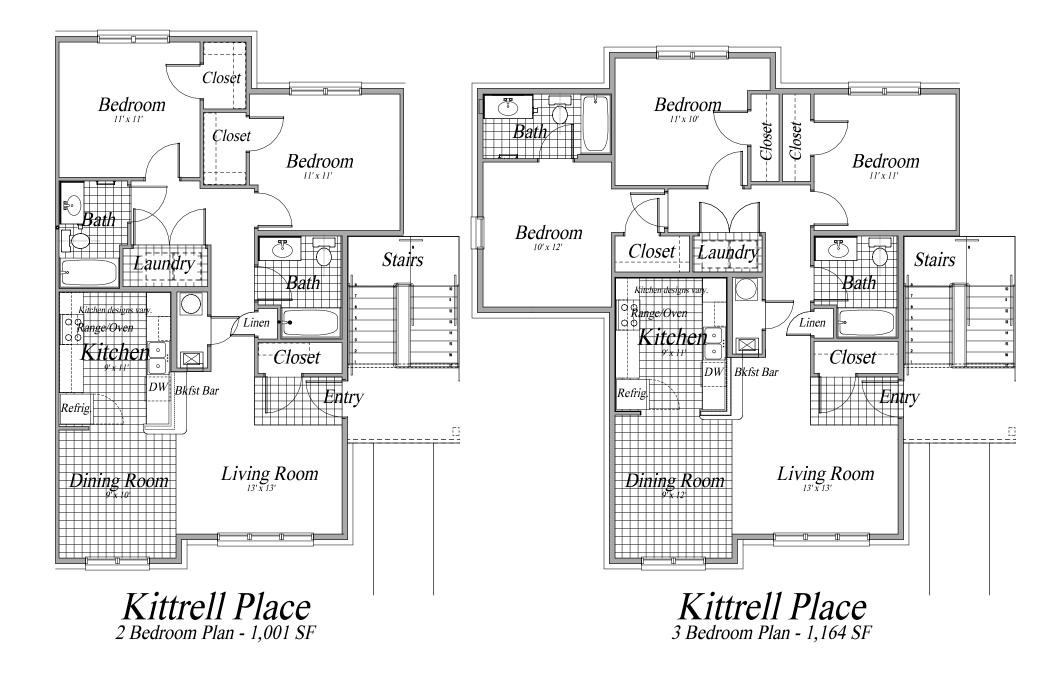

#### TWO BEDROOM, TWO BATH 1,064 square feet 12-month lease ranging from \$395 to \$565

#### THREE BEDROOM, TWO BATH 1,246 square feet 12-month lease ranging from \$450 to \$625