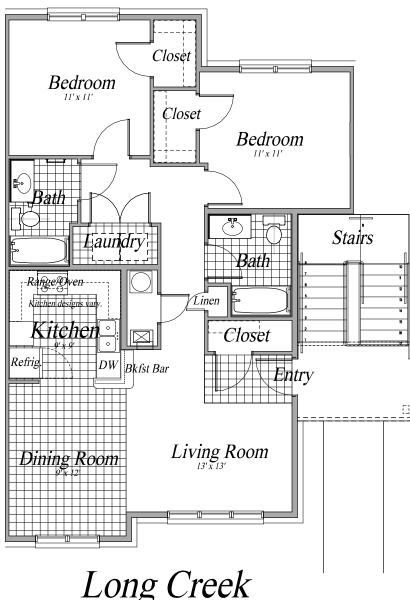

#### **UNITS OFFERED:**

TWO BEDROOM, TWO BATH 1,001 square feet 12-month lease ranging from \$350 to \$600

THREE BEDROOM, TWO BATH 1,164 square feet 12-month lease ranging from \$390 to \$670

FOUR BEDROOM, TWO BATH 1,341 square feet 12-month lease at \$725

Long Creek
2 Bedroom Plan - 1,001 SF