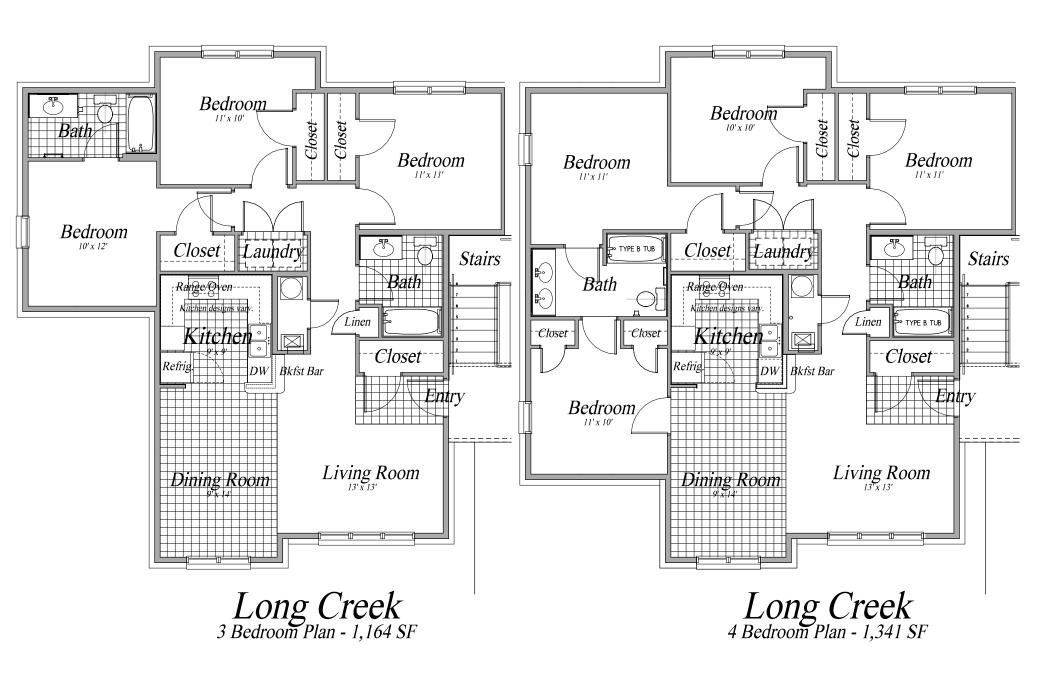

#### **UNITS OFFERED:**

TWO BEDROOM, TWO BATH 1,001 square feet 12-month lease ranging from \$350 to \$600

THREE BEDROOM, TWO BATH 1,164 square feet 12-month lease ranging from \$390 to \$670

FOUR BEDROOM, TWO BATH 1,341 square feet 12-month lease at \$725